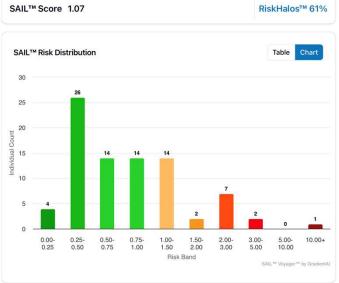

ect to:
  - Acceptance of Bylaws
  - Resolutions approved by Board, Council, or Commissioners



### **CPEC Structure and Partnerships**



GRADIENT AI

#### I

# **Risk Profile Analysis**

- Mark III utilizes Gradient AI to more accurately assess the risk present within a client's population
- Gradient AI utilizes a member-level census to capture medical and pharmacy claims data housed within multiple data warehouses
- Claims information is utilized to forecast future costs and assign relative risk scores to the population

#### **Sample Town Results**

- Match Rate: 96.4%
- Demographic Score: 1.10
- Morbidity Score: .97

Overall risk within the population is positive

#### Sample Town is eligible to participate in all of Mark III's proprietary programs.



### **Risk Profile Analysis**



| High Cost Drugs |           |                           |              |
|-----------------|-----------|---------------------------|--------------|
| High Cost Drug  | Drug Rank | Most Recent<br>Time Frame | # of Members |
| ICATIBANT       | 4         | <1y                       | 1 to 3       |
| ZEPBOUND        | 5         | <1y                       | 1 to 3       |
| OZEMPIC         | 5         | <1y                       | 4 to 6       |
| BUDESONIDE      | 5         | <1y                       | 1 to 3       |
| MOUNJARO        | 5         | 1-2y                      | 1 to 3       |
|                 |           |                           |              |





GRADIENT AI



Rank 3: \$50k-\$90k

| Category                                     | Most Recent<br>Time Frame | Estim