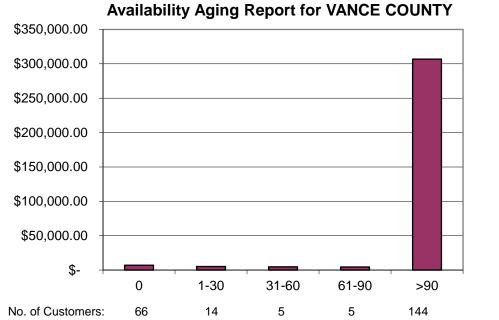

| @.01033 = \$36.49<br>+ \$30 Base = \$66.49 |
| February Billing<br>02/01/2025 – 02/28/2025 | 1893                | 1512                | 4,970,666         | 3,288            | @.01033 = \$33.97<br>+ \$30 Base = \$63.97 |

The above numbers include all three systems.

#### Water System Overview:

The current residential customer count is as follows:

- Phase 1 824 total customers: 206 availability accounts and 618 metered accounts.
- Phase 2 704 total customers: 175 availability accounts and 529 metered accounts.
- Kittrell 365 total customers: 0 availability and 365 metered accounts.

There is a total of 1893 VCWD customers committed to the system with 1512 metered customers.

\* Information as of February 28, 2025

#### Vance County Water District **Operations Report** January 2025



#### Vance County **Availability Accounts AR\***

| Age   | Current Month       |
|-------|---------------------|
| 0     | \$7,097.66          |
| 1-30  | \$5 <i>,</i> 065.07 |
| 31-60 | \$4,625.41          |
| 61-90 | \$4,466.00          |
| >90   | \$306,887.72        |

Total Availability AR to Date:

\$328,141.86



## Metered Aging Report for VANCE COUNTY

#### Vance County **Metered Accounts AR\***

| Age   | Current Month |
|-------|---------------|
| 0     | \$41,335.24   |
| 1-30  | \$11,019.60   |
| 31-60 | \$ 995.65     |
| 61-90 | \$ 234.43     |
| >90   | \$19,786.77   |

**Total Metered AR to Date:** 

\$73,371.69



#### Kittrell Metered Accounts AR\*

| Age   | Curi | ent Month |
|-------|------|-----------|
| 0     | \$   | 21,519.23 |
| 1-30  | \$   | 3,315.12  |
| 31-