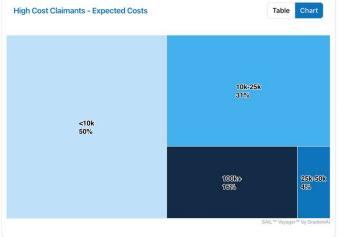

- Vance County has been with the League of Municipalities Municipal Insurance Trust (MIT) since 2016.
- The MIT was a very good partner for the County, but unfortunately the MIT never kept up with the funding needs.
- In managing a Medical Plan, as challenging as the decisions are to keep the funding levels moving up with claims, discipline is absolutely required.
- In 2021 2022 the MIT started getting behind.
- The MIT never caught up.
- Vance County's Plan performance was not unique.
- The challenge for 2025 2026, is the Plan has been severely underfunded and now the funding levels have to come up a threshold which will keep the Plan stable.

- There are three Medical Plan funding strategies that an employer can choose, Fully Insured, Balance Funded/Guaranteed Cost, or selffunding.
- Self-funding is the most efficient and cost-effective method to fund the Plan over time.
- Net fixed cost usually represent only 10% of Plan cost, with 90% of the cost being claims driven.
- Balanced Funded/Guaranteed Cost is the next highest strategy for funding Medical coverage with expenses greater than 20%.
- Fully Insured contract are the most expensive with expenses typically in excess of **25**%.
- If one assumes the claims are the same across all funding strategies (self-funding, balance funding/GC, and fully insured) then the strategy with the lowest net expenses is the best long-term approach.