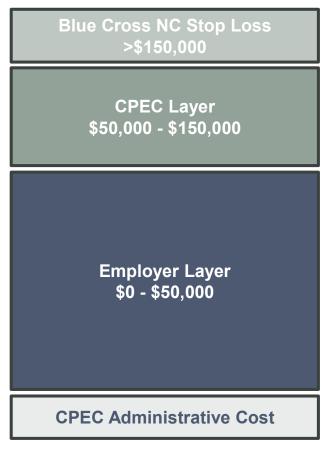

ims through BCS Synergy Program
  - Includes No New Laser, Renewal Rate Cap and Custom Experience Refund
    provision
- CPEC Layer
  - Cooperative layer for medical and pharmacy claims (per member) from \$50,000 -\$150,000 during the policy period
  - Pooling of claims in this layer provides renewal stability and predictability year to year
- Employer Layer
  - Medical and pharmacy claims (per member) from \$0-\$50,000 during the policy period
  - Choose your own plan design and contribution strategy
- CPEC Administrative Cost
  - Includes all administrative and professional services cost for the cooperative:
    - Blue Cross NC Administrative Fee
    - Accounting, Audit, Actuarial, and Legal Fees
    - Broker/Consultant Fee
    - Projected pharmacy rebate returns during the policy year



DF

### **Carolina Public Entity Cooperative**

- CPEC will join the Mark III portfolio of options July 1, 2025.
- CPEC is organized by an Intergovernmental Agreement
  - Governed by North Carolina Statute
  - Regulated by the NC Department of Insurance
- CPEC allow Government Entities to collaborate, govern, and manage insurance collectively
- Ensures that health insurance is accessible and financially sustainable for your employees
- Full disclosure and transparency of all expenses
- Stable, Predictable and Budget Friendly



### **Carolina Public Entity Cooperative**

#### **CPEC** Governance

- Each participating entity is an Owner and Partner in the Cooperative
- Members of the Board of Trustees are appointed by each Participating Entity
- Trustees may include administrators or staf