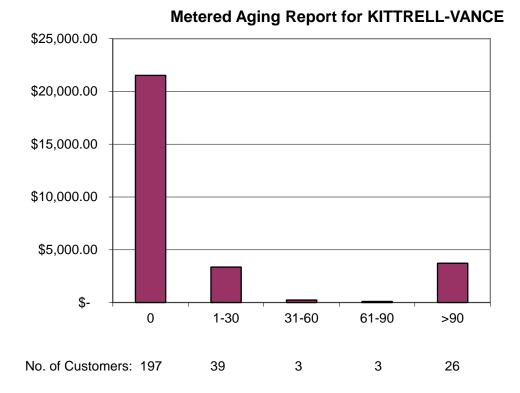

#### 2024 Untimely Application Filed

CASE DATE/TIME: 10/01/2024

ACCOUNT REF#: 15545

OWNER/BUSINESS NAME: Spring Valley United Methodist Church

PARCEL(s): 0207 03010B 929 Spring Valley Rd.

DATE OF APPEAL: 10/01/2024

**OPENING STATEMENT:** 

Appellant statement of reason (s) for the appeal:

Appellant is appealing the untimely exemption application for 2024 real property. The taxpayer was not aware there was a 01/31/24 deadline. Taxpayer is asking that you please consider his application at this time.

STAFF REVIEW:

Appellant failed to apply for the exemption by 01/31/24. Therefore, the assessor must deny their 2024 untimely application submitted on 10/01/24.

ASSESSOR'S RECOMMENDATION:

If application would have been turned in by 01/31/2024, it would have met the qualifications and been approved.

#### 2024 Untimely Application Filed

CASE DATE/TIME: 09/02/2024

ACCOUNT REF#: 23892

OWNER/BUSINESS NAME: Fisher of Men Church of Our Lord Jesus Christ

PARCEL(s): 0066 03024A Elsie St.

DATE OF APPEAL: 09/02/2024