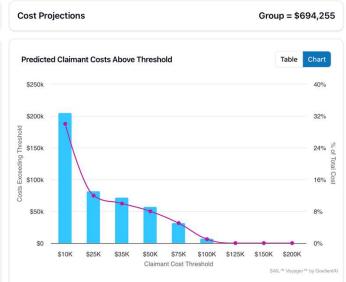

- Vance County has been with the League of Municipalities Municipal Insurance Trust (MIT) since 2016.
- The MIT was a very good partner for the County, but unfortunately the MIT never kept up with the funding needs.
- In managing a Medical Plan, as challenging as the decisions are to keep the funding levels moving up with claims, discipline is absolutely required.
- In 2021 2022 the MIT started getting behind.
- The MIT never caught up.
- Vance County's Plan performance was not unique.
- The challenge for 2025 2026, is the Plan has been severely underfunded and now the funding levels have to come up a threshold which will keep the Plan stable.

- There are three Medical Plan funding strategies that an employer can choose, Fully Insured, Balance Funded/Guaranteed Cost, or selffunding.
- Self-funding is the most efficient and cost-effective method to fund the Plan over time.
- Net fixed cost usually represent only 10% of Plan cost, with 90% of the cost being claims driven.
- Balanced Funded/Guaranteed Cost is the next highest strategy for funding Medical coverage with expenses greater than 20%.
- Fully Insured contract are the most expensive with expenses typically in excess of **25**%.
- If one assumes the claims are the same across all funding strategies (self-funding, balance funding/GC, and fully insured) then the strategy with the lowest net expenses is the best long-term approach.