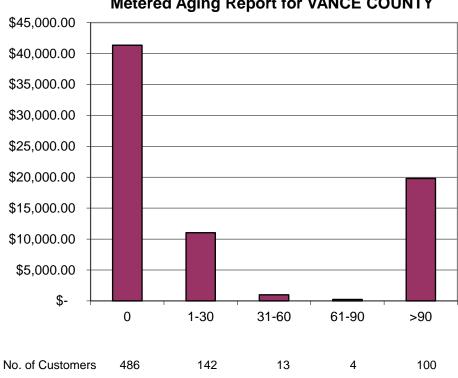

al customer count is as follows:

- Phase 1 824 total customers: 206 availability accounts and 618 metered accounts.
- Phase 2 704 total customers: 175 availability accounts and 529 metered accounts.
- Kittrell 365 total customers: 0 availability and 365 metered accounts.

There is a total of 1893 VCWD customers committed to the system with 1512 metered customers.

\* Information as of February 28, 2025

#### Vance County Water District **Operations Report** January 2025



#### Vance County **Availability Accounts AR\***

| Age   | Current Month       |
|-------|---------------------|
| 0     | \$7,097.66          |
| 1-30  | \$5 <i>,</i> 065.07 |
| 31-60 | \$4,625.41          |
| 61-90 | \$4,466.00          |
| >90   | \$306,887.72        |

Total Availability AR to Date:

\$328,141.86



## Metered Aging Report for VANCE COUNTY

#### Vance County **Metered Accounts AR\***

| Age   | Current Month |
|-------|---------------|
| 0     | \$41,335.24   |
| 1-30  | \$11,019.60   |
| 31-60 | \$ 995.65     |
| 61-90 | \$ 234.43     |
| >90   | \$19,786.77   |

**Total Metered AR to Date:** 

\$73,371.69



#### Kittrell Metered Accounts AR\*

| Age   | Curi | ent Month |
|-------|------|-----------|
| 0     | \$   | 21,519.23 |
| 1-30  | \$   | 3,315.12  |
| 31-60 | \$   | 239.02    |
| 61-90 | \$   | 97.94     |
| >90   | \$   | 3,736.54  |

Total Metered AR to Date: \$28,907.85

|               | February 2025 Water Finance Report |              |                |              |              |             |
|---------------|------------------------------------|--------------|-