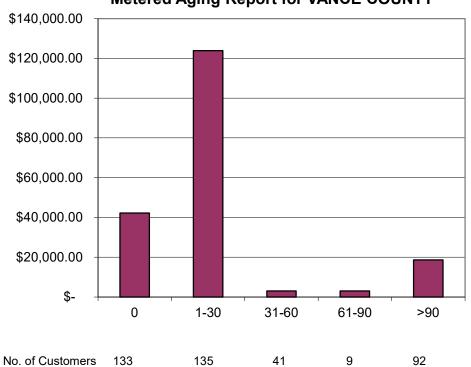

#### **Metered Aging Report for VANCE COUNTY**

#### Vance County Metered Accounts AR\*

| Age   | Current Month |
|-------|---------------|
| 0     | \$42,212.63   |
| 1-30  | \$12,381.31   |
| 31-60 | \$ 2,964.04   |
| 61-90 | \$ 2,949.44   |
| >90   | \$18,591.08   |

#### Total Metered AR to Date: \$70,008 50

\$79098.50

<sup>\*</sup> Information as of November 30, 2024