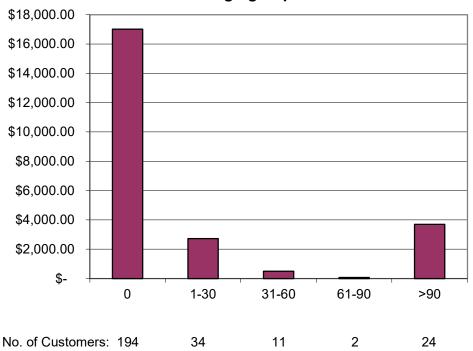

#### Metered Aging Report for KITTRELL-VANCE

#### Kittrell Metered Accounts AR\*

| Age   | Current Month |           |  |
|-------|---------------|-----------|--|
| 0     | \$            | 17,009.89 |  |
| 1-30  | \$            | 2,728.18  |  |
| 31-60 | \$            | 501.67    |  |
| 61-90 | \$            | 74.15     |  |
| >90   | \$            | 3,691.81  |  |

**Total Metered AR to Date:** \$24,005.70

<sup>\*</sup> Information as of November 30, 2024

| Account Id    | Account Description                    | Budgeted     | Current Period       | YTD          | Balance      | %Used       |
|---------------|----------------------------------------|--------------|----------------------|--------------|--------------|-------------|
|               | 11/01/2024-11/30/2024                  |              |                      |              |              |             |
| 16-329-432900 | INVESTMENT EARNINGS                    | 15,000.00    | 392.34               | 15,778.91    | 778.91       | 105.1900    |
| 16-367-436701 | WATER LINE REIMB-CITY                  | 16,504.00    | 0                    | 0            | -16,504.00   | 0.0000      |
| 16-375-437500 | METERED WATER SALES                    | 1,106,373.00 | 79,192.46            | 479,228.90   | -627,144.10  | 43.3200     |
| 16-375-437501 | NON-METERED WATER REVENUE              | 100,000.00   | 6,121.62             | 39,644.59    | -60,355.41   | 39.6400     |
| 16-375-437502 | WATER - DEBT SETOFF REVENUE            | 5,000.00     | 108.03               | 622.84       | -4,377.16    | 12.4600     |
| 16-376-437005 | MISCELLANEOUS REVENUES                 | 3,500.00     | 775.01               | 1,674,627.39 | 1,671,127.39 | 47,846.5000 |
| 16-376-437505 | CONNECTION FEES                        | 20,000.00    | 0                    | 6,885.00     | -13,115.00   | 34.4300     |
| 16-376-437506 | RECONNECT FEES                         | 6,000.00     | 915.20               | 5,568.64     | -431.36      | 92.8100     |
| 16-376-437507 | NSF CHECK FEES                         | -800.00      | -25.00               | -1,180.14    | -380.14      | 0.0000      |
| 16-376-437508 | LATE PAYMENT FEES                      | 18,500.00    | 1,224.87             | 6,977.29     | -11,522.71   | 37.7200     |
| Account Id    | Account Description                    | Budgeted     | Current Period       | YTD          | Balance      | %Used       |
|               |                                        | 11           | 1/01/2024-11/30/2024 |              |              |             |
| 16-660-000000 | Control Account                        | 0            | 0                    | 0            | 0            | 0           |
| 16-660-500621 | BOND PRINCIPAL - WATER                 | 235,688.00   | 0                    | 0.00         | 235,688.00   | 0.0000      |
| 16-660-500622 | BOND INTEREST - WATER                  | 309,577.00   | 0                    | 0            | 309,577.00   | 0.0000      |
| 16-665-000000 | Control Account                        | 0            | 0                    | 0            | 0            | 0           |
| 16-665-500011 | TELEPHONE & POSTAGE                    | 2,200.00     | 174.48               | 750.85       | 1,449.15     | 34.1300     |
| 16-665-500013 | UTILITIES                              | 4,900.00     | 518.92               | 1,913.89     | 2,986.11     | 39.0600     |
| 16-665-500026 | ADVERTISING                            | 1,200.00     | 0                    | 0            | 1,200.00     | 0.0000      |
| 16-665-500033 | DEPARTMENTAL SUPPLIES                  | 54,550.00    | 6,311.66             | 12,674.52    | 41,875.48    | 23.2300     |
| 16-665-500044 | SPECIAL CONTRACTED SERVICES            | 0.00         | 0                    | 0            | 0.00         | 0           |
| 16-665-500045 | CONTRACTED SERVICES                    | 280,000.00   | 33,430.21            | 142,502.37   | 137,497.63   | 50.8900     |
| 16-665-500054 | INSURANCE & BONDS                      | 3,182.00     | 0                    | 3,182.00     | 0.00         | 100.0000    |
| 16-665-500079 | PURCHASED WATER                        | 270,000.00   | 26,508.66            | 130,877.78   | 139,122.22   | 48.4700     |
| 16-665-500088 | BANK SERVICE CHARGES                   | 2,500.00     | 238.56               | 1,470.17     | 1,029.83     | 58.8100     |
| 16-665-500283 | DEBT SERVICE RESERVE                   | 55,130.00    | 0                    | 0            | 55,130.00    | 0.0000      |
| 16-665-500286 | SYSTEM MAINTENANCE                     | 68,000.00    | 0                    | 19,404.89    | 48,595.11    | 28.5400     |
| 16-665-500347 | PERMITS                                | 3,150.00     | 0                    | 3,150.00     | 0.00         | 100.0000    |
|               | WATER DISTRICT FUND Expenditure Totals | 1,290,077.00 | 67,182.49            | 315,926.47   | 974,150.53   |             |