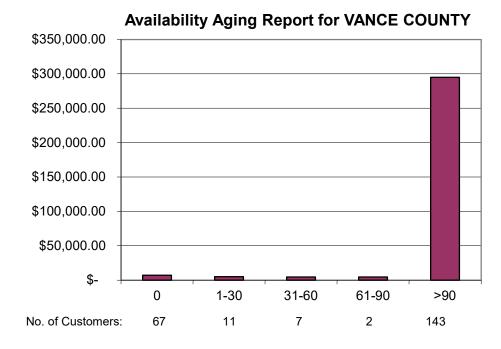

#### Vance County Availability Accounts AR\*

| Age   | <b>Current Month</b> |
|-------|----------------------|
| 0     | \$6,964.19           |
| 1-30  | \$4,886.63           |
| 31-60 | \$4,544.98           |
| 61-90 | \$4,359.00           |
| >90   | \$294,814.98         |

#### **Total Availability AR to Date:**

\$315,569.78