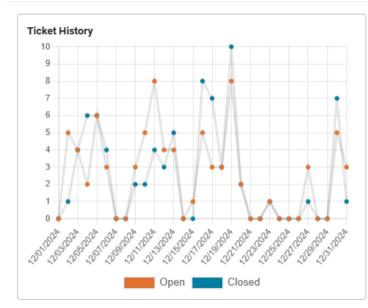

| \$<br>55.00    | Y |          | \$<br>55.00    | 12/16/2024 |
|            |                                |                |   |    |          |                |   |          |                |            |
|            |                                |                |   |    |          |                |   |          |                |            |
|            |                                |                |   |    |          |                |   |          |                |            |
|            | Total Inspections              |                |   |    |          | \$<br>3,830.00 |   |          | \$<br>3,355.00 |            |

#### Dashboard • Last 30 Days V All Organizations V

New Tickets

78 ↓-6

Your Tickets

10 4-1

Open Tickets

12 16

**Unassigned Tickets** 

4 1





#### First Response Time

Average

1 day 7 hours

#### **Tickets Close Time**

Average

8 days 19 hours





#### **RECREATION/PARKS**

# 2024 DECEMBER RECREATION PROGRAM SUMMARY RECREATION PROGRAM DIVISION

#### **YOUTH ATHLETICS**

- Henderson-Vance Basketball Season has started.
  - Mighty Mite (age 4-6) Basketball has 3 teams equaling 34 participants.
  - o Pee Wee (age 7-9) Basketball has 8 teams equaling 80 participants.
  - Midget (age 10-12) Basketball has 8 teams equaling 80 participants.
  - o Jr./Sr. (age 13-18) Basketball has 4 teams equaling 40 participants.

Henderson-Vance Football Seahawks End of Season Banquet on Sunday December 15, 2024 at 4:00pm at Aycock Recreation Center. Coaches and coordinators presented participant awards to all athletes.

#### **Youth Services*