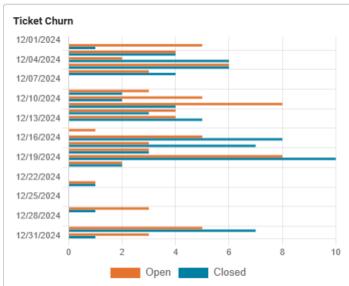

\$<br>55.00    | Y |          | \$<br>55.00    | 12/16/2024 |
|            |                                |                |   |    |          |                |   |          |                |            |
|            |                                |                |   |    |          |                |   |          |                |            |
|            |                                |                |   |    |          |                |   |          |                |            |
|            | Total Inspections              |                |   |    |          | \$<br>3,830.00 |   |          | \$<br>3,355.00 |            |

#### Dashboard • Last 30 Days V All Organizations V

New Tickets

78 ↓-6

Your Tickets

10 4-1

Open Tickets

12 16

**Unassigned Tickets** 

4 1





#### First Response Time

Average

1 day 7 hours

#### **Tickets Close Time**

Average

8 days 19 hours





#### **RECREATION/PARKS**

# 2024 DECEMBER RECREATION PROGRAM SUMMARY RECREATION PROGRAM DIVISION

#### **YOUTH ATHLETICS**

- Henderson-Vance Basketball Season has started.
  - Mighty Mite (age 4-6) Basketball has 3 teams equaling 34 participants.
  - o Pee Wee (age 7-9) Basketball has 8 teams equaling 80 participants.
  - Midget (age 10-12) Basketball has 8 teams equaling 80 participants.
  - o Jr./Sr. (age 13-18) Basketball has 4 teams equaling 40 participants.

Henderson-Vance Football Seahawks End of Season Banquet on Sunday December 15, 2024 at 4:00pm at Aycock Recreation Center. Coaches and coordinators presented participant awards to all athletes.

#### **Youth Services**