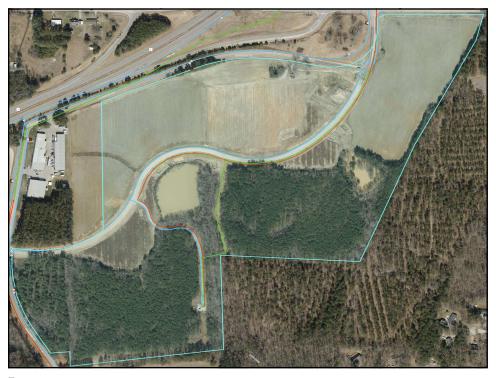

WHEREAS, Vance County EDC has identified a site located at Peter Gill Road and State 1548 Road in Henderson in Vance County ("the Site") that requires certain environmental studies ("Studies") to determine whether it could be developed and marketed to potential industrial customers.