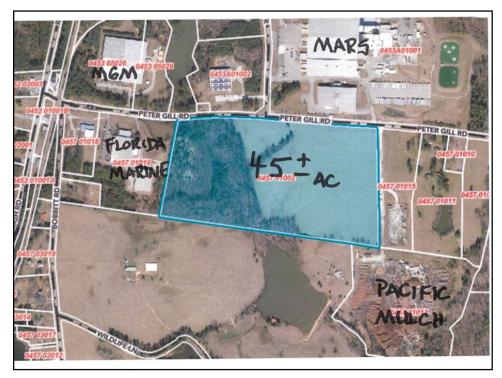

WHEREAS, Vance County EDC has identified a site located at Peter Gill Road and State 1548 Road in Henderson in Vance County ("the Site") that requires certain environmental studies ("Studies") to determine whether it could be developed and marketed to potential industrial customers.