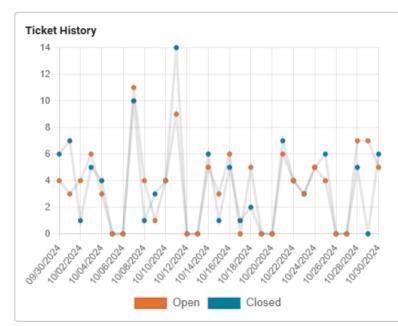

|                |         |          |                  |              | 200.00 |          |                                         |         |                 |                  |

#### Dashboard • Last 30 Days V All Organizations V

**New Tickets** 

109 123

Your Tickets

15 ↓-6

Open Tickets

14 16

**Unassigned Tickets** 

7 1





#### First Response Time

Average

4 hours 19 minutes

#### **Tickets Close Time**

Average

9 hours 5 minutes





#### **RECREATION/PARKS**

# 2024 OCTOBER RECREATION PROGRAM SUMMARY RECREATION PROGRAM DIVISION

#### **YOUTH ATHLETICS**

- Henderson-Vance Football Seahawks Season has started.
  - Flag Football team has a record of 1-1.
  - o 8 & under has a record of 3-4
  - 10 & under has a record of 6-1
  - o 12 & under has a record of 2-5
- ♣ Saturday October 5, 2024 the Seahawks traveled to Granville Youth Football team at Oxford Athletic Park games starting at 3:00pm-9:00pm.
- ♣ Saturday October 12, 2024 (Homecoming Event) hosted Knightdale Youth Football team at Vance County Middle School starting at 9:00am-6:00pm.
- ♣ Saturday October 19, 2024 hosted Durham Youth Football team