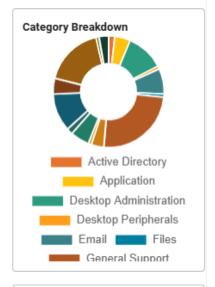

|                |         |          |                  |              | 200.00 |          |                                         |         |                 |                  |

#### Dashboard • Last 30 Days V All Organizations V

**New Tickets** 

109 123

Your Tickets

15 ↓-6

Open Tickets

14 16

**Unassigned Tickets** 

7 1





#### First Response Time

Average

4 hours 19 minutes

#### **Tickets Close Time**

Average

9 hours 5 minutes





#### **RECREATION/PARKS**

# 2024 OCTOBER RECREATION PROGRAM SUMMARY RECREATION PROGRAM DIVISION

#### **YOUTH ATHLETICS**

- Henderson-Vance Football Seahawks Season has started.
  - Flag Football team has a record of 1-1.
  - o 8 & under has a record of 3-4
  - 10 & under has a record of 6-1
  - o 12 & under has a record of 2-5
- ♣ Saturday October 5, 2024 the Seahawks traveled to Granville Youth Football team at Oxford Athletic Park games starting at 3:00pm-9:00pm.
- ♣ Saturday October 12, 2024 (Homecoming Event) hosted Knightdale Youth Football team at Vance County Middle School starting at 9:00am-6:00pm.
- ♣ Saturday October 19, 2024 hosted Durham Youth Football team at Vance County Middle School starting at 9:00am-6:00pm.
- ♣ Saturday October 26, 2024 the Seahawks will be traveli