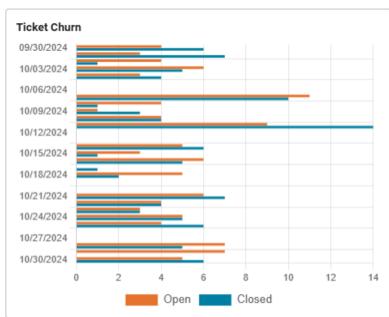

|                |         |          |                  |              | 200.00 |          |                                         |         |                 |                  |

#### Dashboard • Last 30 Days V All Organizations V

**New Tickets** 

109 123

Your Tickets

15 ↓-6

Open Tickets

14 16

**Unassigned Tickets** 

7 1





#### First Response Time

Average

4 hours 19 minutes

#### **Tickets Close Time**

Average

9 hours 5 minutes





#### **RECREATION/PARKS**

# 2024 OCTOBER RECREATION PROGRAM SUMMARY RECREATION PROGRAM DIVISION

#### **YOUTH ATHLETICS**

- Henderson-Vance Football Seahawks Season has started.
  - Flag Football team has a record of 1-1.
  - o 8 & under has a record of 3-4
  - 10 & under has a record of 6-1
  - o 12 & under has a record of 2-5
- ♣ Saturday October 5, 2024 the Seahawks traveled to Granville Youth Football team at Oxford Athletic Park games starting at 3:00pm-9:00pm.
- ♣ Saturday October 12, 2024 (Homecoming Event) hosted Knightdale Youth Football team at Vance County Middle School starting at 9:00am-6:00pm.
- ♣ Saturday October 19, 2024 hosted Durham Youth Football team a