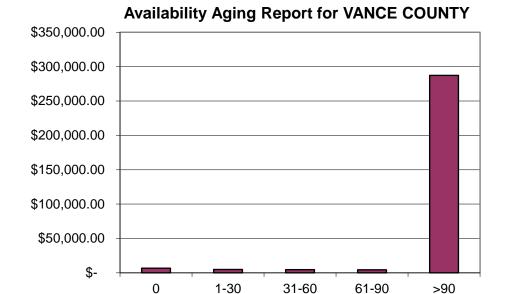

| 6,343,173         | 4,237            | @.01033 = 43.77<br>+\$30 Base = \$77.77     |
| September Billing<br>09/01/2024 – 09/30/2024 | 1878                | 1492                | 4,843,199         | 3,246            | @.01033 = \$33.54<br>+ \$30 Base = \$63.54  |

The above numbers include all three systems.

## **Water System Overview:**

The current residential customer count is as follows:

- Phase 1 819 total customers; 210 availability accounts and 609 metered accounts.
- Phase 2 700 total customers; 172 availability accounts and 524 metered accounts.
- Kittrell 359 total customers; 0 availability and 359 metered accounts.

There is a total of 1878 VCWD customers committed to the system with 1492 metered customers.

<sup>\*</sup> Information as of September 30, 2024



6

66

No. of Customers:

9

3

141

# Vance County Availability Accounts AR\*

| Age   | <b>Current Month</b> |
|-------|----------------------|
| Ö     | \$6,775.86           |
| 1-30  | \$4,789.15           |
| 31-60 | \$4,571.46           |
| 61-90 | \$4,323.00           |
| >90   | \$287,229.98         |

#### **Total Availability AR to Date:**

\$307,689.45



126

18

7

79

# Vance County Metered Accounts AR\*

| Age   | Current Month |
|-------|---------------|
| 0     | \$42,327.50   |
| 1-30  | \$11,364.58   |
| 31-60 | \$ 978.43     |
| 61-90 | \$ 511.83     |
| >90   | \$17,855.08   |

# Total Metered AR to Date: \$73,037.42

509

No. of Customers

<sup>\*</sup> Information as of September 30, 2024

## Vance County Water District Operations Report September 2024

## **Metere