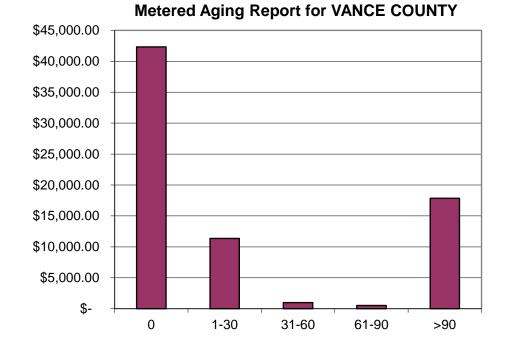

t residential customer count is as follows:

- Phase 1 819 total customers; 210 availability accounts and 609 metered accounts.
- Phase 2 700 total customers; 172 availability accounts and 524 metered accounts.
- Kittrell 359 total customers; 0 availability and 359 metered accounts.

There is a total of 1878 VCWD customers committed to the system with 1492 metered customers.

<sup>\*</sup> Information as of September 30, 2024



6

66

No. of Customers:

9

3

141

# Vance County Availability Accounts AR\*

| Age   | <b>Current Month</b> |
|-------|----------------------|
| Ö     | \$6,775.86           |
| 1-30  | \$4,789.15           |
| 31-60 | \$4,571.46           |
| 61-90 | \$4,323.00           |
| >90   | \$287,229.98         |

#### **Total Availability AR to Date:**

\$307,689.45



126

18

7

79

# Vance County Metered Accounts AR\*

| Age   | Current Month |
|-------|---------------|
| 0     | \$42,327.50   |
| 1-30  | \$11,364.58   |
| 31-60 | \$ 978.43     |
| 61-90 | \$ 511.83     |
| >90   | \$17,855.08   |

# Total Metered AR to Date: \$73,037.42

509

No. of Customers

<sup>\*</sup> Information as of September 30, 2024

## Vance County Water District Operations Report September 2024

## **Metered Aging Report for KITTRELL-VANCE**



# Kittrell Metered Accounts AR\*

| Age   | Curi | Current Month |  |  |  |  |
|-------|------|---------------|--|--|--|--|
| 0     | \$   | 12,869.33     |  |  |  |  |
| 1-30  | \$   | 2,024.02      |  |  |  |  |
| 31-60 | \$   | .81           |  |  |  |  |
| 61-90 | \$   | .00           |  |  |  |  |
| >90   | \$   | 3,691.81