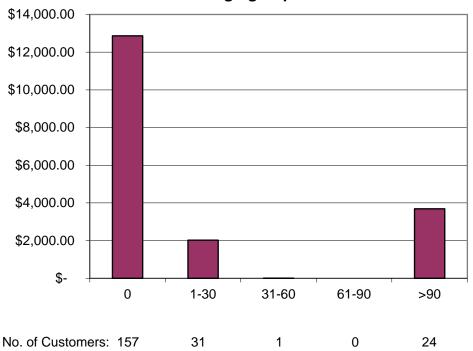

# Vance County Availability Accounts AR\*

| Age   | <b>Current Month</b> |
|-------|----------------------|
| Ö     | \$6,775.86           |
| 1-30  | \$4,789.15           |
| 31-60 | \$4,571.46           |
| 61-90 | \$4,323.00           |
| >90   | \$287,229.98         |

#### **Total Availability AR to Date:**

\$307,689.45



126

18

7

79

# Vance County Metered Accounts AR\*

| Age   | Current Month |
|-------|---------------|
| 0     | \$42,327.50   |
| 1-30  | \$11,364.58   |
| 31-60 | \$ 978.43     |
| 61-90 | \$ 511.83     |
| >90   | \$17,855.08   |

# Total Metered AR to Date: \$73,037.42

509

No. of Customers

<sup>\*</sup> Information as of September 30, 2024

## Vance County Water District Operations Report September 2024

## **Metered Aging Report for KITTRELL-VANCE**



# Kittrell Metered Accounts AR\*

| Age   | Curi | Current Month |  |  |  |  |
|-------|------|---------------|--|--|--|--|
| 0     | \$   | 12,869.33     |  |  |  |  |
| 1-30  | \$   | 2,024.02      |  |  |  |  |
| 31-60 | \$   | .81           |  |  |  |  |
| 61-90 | \$   | .00           |  |  |  |  |
| >90   | \$   | 3,691.81      |  |  |  |  |
|       |      |               |  |  |  |  |

**Total Metered AR to Date:** \$18,585.97

<sup>\*</sup> Information as of September 30, 2024

| Account Id    | Account Description                | Budgeted           |     | <b>Current Period</b> |    | YTD          | Balance               | %Used     |
|---------------|------------------------------------|--------------------|-----|-----------------------|----|--------------|---------------------