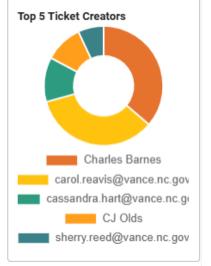

|                |         |          |                  |              | 200.00 |          |                                         |         |                 |                  |

#### Dashboard • Last 30 Days V All Organizations V

**New Tickets** 

109 123

Your Tickets

15 ↓-6

Open Tickets

14 16

**Unassigned Tickets** 

7 1





#### First Response Time

Average

4 hours 19 minutes

#### **Tickets Close Time**

Average

9 hours 5 minutes





#### **RECREATION/PARKS**

# 2024 OCTOBER RECREATION PROGRAM SUMMARY RECREATION PROGRAM DIVISION

#### **YOUTH ATHLETICS**

- Henderson-Vance Football Seahawks Season has started.
  - Flag Football team has a record of 1-1.
  - o 8 & under has a record of 3-4
  - 10 & under has a record of 6-1
  - o 12 & under has a record of 2-5
- ♣ Saturday October 5, 2024 the Seahawks traveled to Granville Youth Football team at Oxford Athletic Park games starting at 3:00pm-9:00pm.
- ♣ Saturday October 12, 2024 (Homecoming Event) hosted Knightdale Youth Football team at Vance County Middle School starting at 9:00am-6:00pm.
- ♣ Saturday October 19, 2024 hosted Durham Youth Football team at Vance County Middle School starting at 9:00am-6:00pm.
- ♣ Saturday October 26, 2024 the Seahawks will be traveling