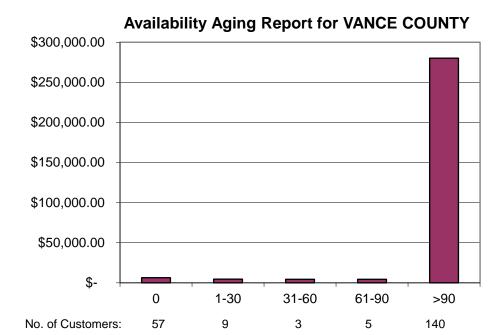

# Vance County Availability Accounts AR\*

| Age   | <b>Current Month</b> |
|-------|----------------------|
| 0     | \$6,435.36           |
| 1-30  | \$4,668.00           |
| 31-60 | \$4,453.90           |
| 61-90 | \$4,432.00           |
| >90   | \$280,128.08         |

#### **Total Availability AR to Date:**

\$300,117.34