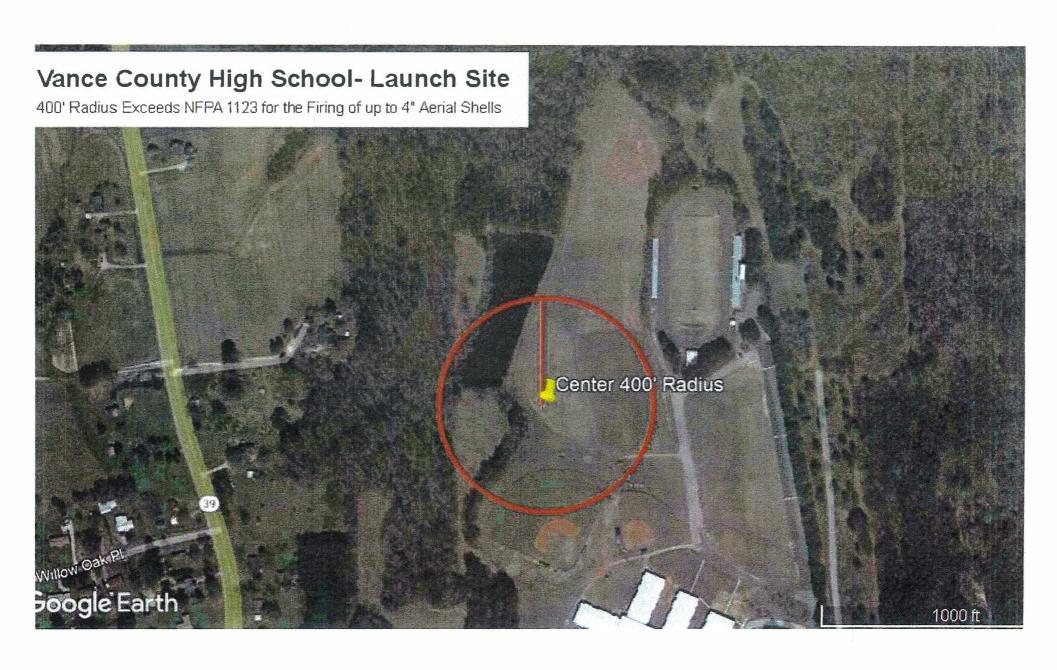

# Vance County Special Use Permit

### BY VIRTUE OF THE VANCE COUNTY FIRE PREVENTION ORDINANCE,

NAME: Vance County High School Fireworks Display

COMPANY: Zambelli Fireworks Mfg. Co.

ADDRESS: 1060 Holland Drive, Suite J

CITY/STATE/ZIP: Boca Raton, FL 33487

IS HEREBY GRANTED A SPECIAL USE PERMIT FOR THE FOLLOWING:

Pyrotechnic Display

THIS PERMIT SHALL BE VALID

FROM: 9-13-24

TO: 9-13-24

AT THE FOLLOWING LOCATION: School House Field, 925 Garrett Rd., Henderson, NC 27536

SPECIAL REQUIREMENTS: Meet pyrotechnic display regulations from O.S.F.M.

THIS PERMIT IS ISSUED AND ACCEPTED ON CONDITION THAT ALL REGULATIONS AND PROVISIONS OF THE INTERNATIONAL FIRE CODE, NFPA CODES AND VANCE COUNTY ORDINANCE SHALL BE COMPLIED WITH. VIOLATIONS OF ANY SUCH REGULATION OR PROVISIONS SHALL MAKE THIS PERMIT INVALID AND REVOKEABLE.

THIS PERMIT SHALL BE VALID ONLY AS SPECIFIED AND SHALL NOT BE TRANSFERABLE OR RENEWABLE.

**DATE:** August 14, 2024

Chris Wright (252) 438-6566

FIRE MARSHAL: KANK DOKAN X252X788-X09X

PERMIT RECEIVED BY