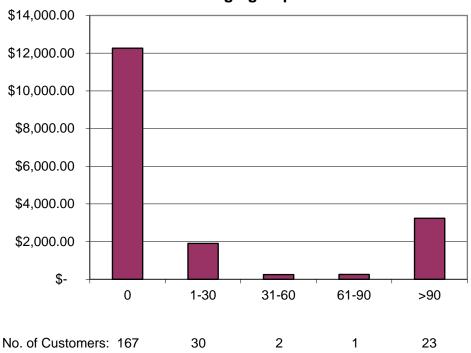

# **Metered Aging Report for KITTRELL-VANCE**

# Kittrell Metered Accounts AR\*

| Age   | Curi | ent Month |
|-------|------|-----------|
| 0     | \$   | 12,261.05 |
| 1-30  | \$   | 1,905.34  |
| 31-60 | \$   | 252.60    |
| 61-90 | \$   | 254.04    |
| >90   | \$   | 3,238.61  |

**Total Metered AR to Date:** \$17,911.64

<sup>\*</sup> Information as of July 31, 2024

| Account Id    | Account Description                | Budgeted     | <b>Current Period</b> | YTD        | Balance       | %Used   |
|---------------|------------------------------------|--------------|-----------------------|------------|---------------|---------|
|               |                                    | 0            | 7/01/24 - 07/31/24    |            |               |         |
| 16-329-432900 | INVESTMENT EARNINGS                | 15,000.00    | 0                     | 1,976.12   | -13,023.88    | 13.1700 |
| 16-367-436701 | WATER LINE REIMB-CITY              | 16,504.00    | 0                     | 0          | -16,504.00    | 0.0000  |
| 16-375-437500 | METERED WATER SALES                | 1,106,373.00 | 0                     | 116,807.90 | -989,565.10   | 10.5600 |
| 16-375-437501 | NON-METERED WATER REVENUE          | 100,000.00   | 0                     | 12,124.67  | -87,875.33    | 12.1200 |
| 16-375-437502 | WATER - DEBT SETOFF REVENUE        | 5,000.00     | 0                     | 514.81     | -4,485.19     | 10.3000 |
| 16-376-437005 | MISCELLANEOUS REVENUES             | 3,500.00     | 0                     | 419.95     | -3,080.05     | 12.0000 |
| 16-376-437505 | CONNECTION FEES                    | 20,000.00    | 0                     | 2,545.00   | -17,455.00    | 12.7300 |
| 16-376-437506 | RECONNECT FEES                     | 6,000.00     | 0                     | 989.57     | -5,010.43     | 16.4900 |
| 16-376-437507 | NSF CHECK FEES                     | -800.00      | 0                     | -48.90     | 751.10        | 0.0000  |
| 16-376-437508 | LATE PAYMENT FEES                  | 18,500.00    | 0                     | 1,426.93   | -17,073.07    | 7.7100  |
|               | WATER DISTRICT FUND Revenue Totals | 1,290,077.00 | 0.00                  | 136,756.05 | -1,153,320.95 |         |