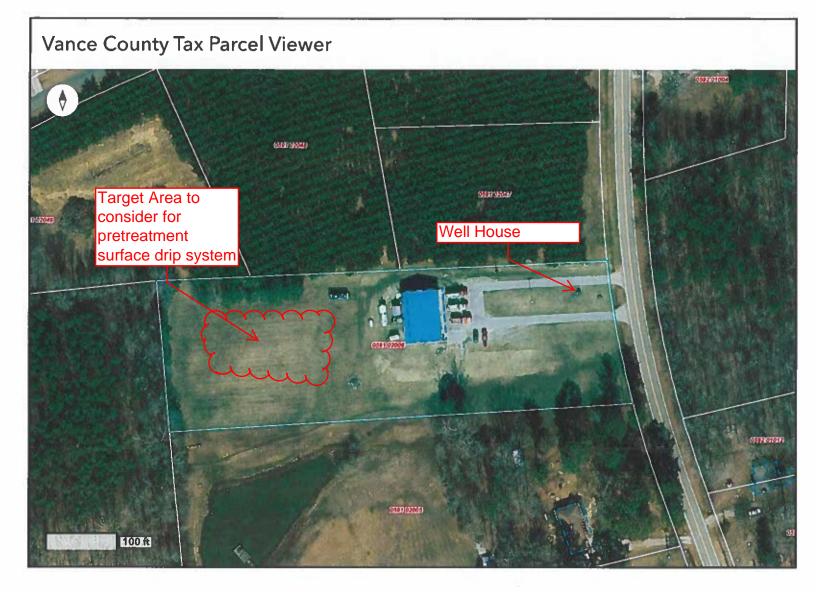

- **D.** Amended ARPA Grant Project Ordinance. The attached amended ordinance represents revenue replacement for the payroll bonus on March 4, 2022, Granville Vance Health Department capital projects reimbursements, jail door expenses, and salaries for July 1, 2021 June 30, 2024. This ordinance ensures commitment of ARPA funds by December 31, 2024 and use of funds by December 31, 2026. *Recommendation:* Approve amended ARPA Grant Project Ordinance as presented.
- **E. Eaton Johnson Gym HVAC Contract.** The County contracted with Kilian Engineering to provide mechanical and electrical design services for the HVAC for the Eaton Johnson school gymnasium. Kilian Engineering, Inc. provided bidding administration and construction administration. *Recommendation:* Award contract to Gupton Services, Inc. in an amount up to \$145,044 for replacement of the HVAC unit at the Eaton Johnson Gym.
- F. Kerr Lake Sub-Station Soil Evaluation. At the July 1, 2024 regular meeting, the board approved the recommendation of using a soil consultant to test the soil at the Kerr Lake Sub-Station to see if it was suitable for a drain field. The report from the soil consultant testing showed that the soils on the lot are considered as poorly drained with soil wetness conditions within 12 inches from the land surface, and other areas have soil fill and/or have been disturbed with the current building and parking area. The soils on the property are currently unsuitable for a regular type of septic system or an alternative system permitted by the county health department. Given

the soil conditions on this property, the only potential system to consider may be a pretreatment surface drip septic system. However, the site will need to be amended with clean soil fill. Additional fieldwork and site testing will need to be completed to see if it is feasible, as this permit is issued by the State Division of Water Resources and not the Vance County Health Department. **Recommendation:** Give staff direction on keeping the system as is for an annual cost of \$4,000 - \$7,000 annually or continue with getting cost for a pretreatment surface drip septic system.