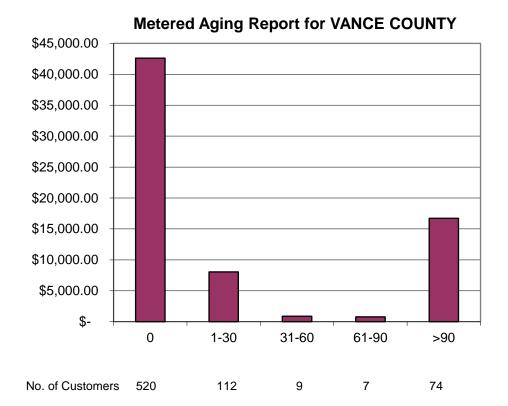

# Vance County Metered Accounts AR\*

| Age   | Current Mo | nth |
|-------|------------|-----|
| 0     | \$42,607   | .24 |
| 1-30  | \$ 8,058   | .79 |
| 31-60 | \$ 892     | .72 |
| 61-90 | \$ 781     | .31 |
| >90   | \$16,708   | .89 |

# **Total Metered AR to Date:** \$69,048.95

<sup>\*</sup> Information as of July 31, 2024